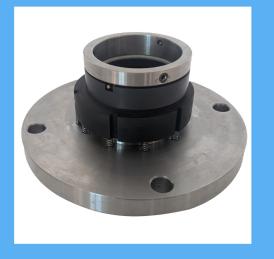

### **Product Description**

- 1. Outside mounted
- 2. Single seal design
- 3. Side Entrt/Top entry Agitator seal

### **Technical Features**

- 1. Dry running Contacting seal
- Can Rundry at high RPM
  Stationary springs design

#### **Industrial Application**

**Chemical industries** Pharmaceutical industries Blower /PG Plant