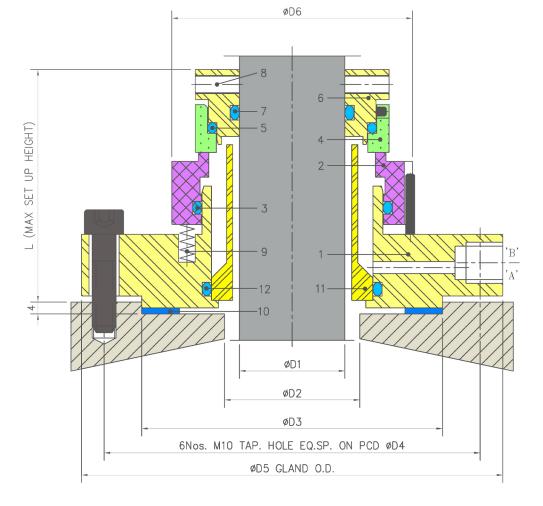

#### **Operating Limits**

Pressure = Full vacuum to 15 Kg/cm2 (MAX) Temperature = 150°c (max) **Speed** = 2400rpm Permissible axial movement = ± 1.0 mm

| Item     | Description   |
|----------|---------------|
| 1        | Gland Plate   |
| 2        | Seal ring     |
| 3,5,7,12 | 0-ring        |
| 4        | Mating ring   |
| 6        | Drive Collar  |
| 8        | Soc.set screw |
|          |               |

| Iten | Description       |
|------|-------------------|
| 9    | Spring            |
| 10   | Gland gasket      |
| 11   | Debri collectiont |