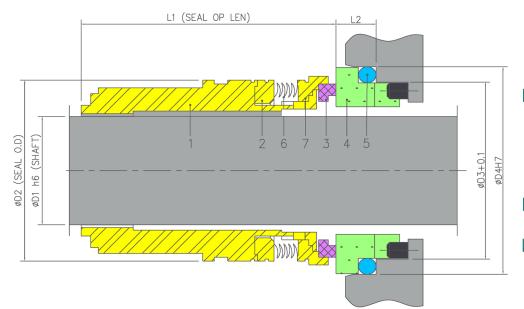

| Item | Description |
|------|-------------|
| 1    | Sleeve      |
| 2    | Adapter     |
| 3    | Seal ring   |
| 4    | Mating ring |

| Item | Description |
|------|-------------|
| 5    | 0 ring      |
| 6    | Bellow      |
| 7    | Flange      |