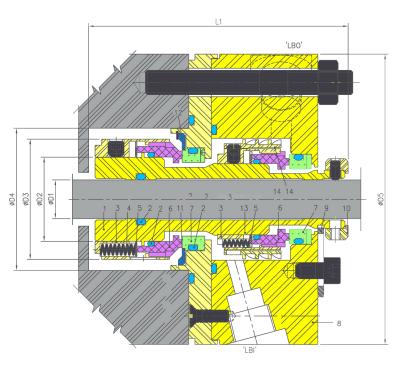

| Item | Description      |
|------|------------------|
| 1    | Sleeve           |
| 2    | O- Ring          |
| 3    | Cup              |
| 4,   | Spring           |
| 5    | Thurst Washer    |
| 6    | Seal ring(Ib&Ob) |
| 7    | Mr(Ib&Ob)        |
| 8    | Gland            |
| 9    | Setting Plate    |
| 10   | Drive Collar     |
| 11   | Retaining rine   |
| 12   | Circlip          |
| 13   | Stub Sleeve      |
| 14   | Pumping Screw    |